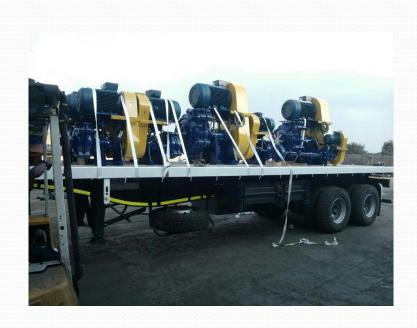

# SLUMY Marter



























# Raw products











# Raw products







# **Shotblasting**







### **Engineering**







# **Engineering & Assembly**









# **Engineering & Assembly**





# **Final Product Quality check**







# Delivery







# Delivery







#### **SPARES**

All Pumps and Spares are manufactured in house, thus maintaining our quality standards.

On going research and development is carried out in developing materials that can withstand the abrasive conditions at which our pumps are faced.

Expanded capabilities to produce over 20 tons per day in foundry.





#### PUMP SIZES

| MAKE   | BUCCANEER    | REFERENCE    |
|--------|--------------|--------------|
| SERIES | AM (METAL)   | AH-M (METAL) |
|        | HD25AM-B     | 1½/1B-AH-M   |
|        | HD32AM-B     | 2/11⁄2B-AH-M |
|        | HD50AM-C     | 3/2C-AH-M    |
|        | HD50AM-2C    | 3/2CC-AH-M   |
|        | HD80AM-C     | 4/3C-AH-M    |
|        | HD80AM-2C    | 4/3CC-AH-M   |
|        | HD80AM-D     | 4/3D-AH-M    |
|        | HD80AM-2D    | 4/3DD-AH-M   |
|