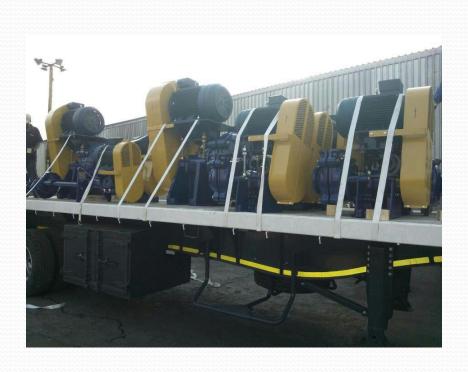

# SLUMY Marter



























# Raw products











# Raw products







# **Shotblasting**







### **Engineering**







# **Engineering & Assembly**









# **Engineering & Assembly**





# **Final Product Quality check**







# Delivery







# Delivery







#### **SPARES**

All Pumps and Spares are manufactured in house, thus maintaining our quality standards.

On going research and development is carried out in developing materials that can withstand the abrasive conditions at which our pumps are faced.

Expanded capabilities to produce over 20 tons per day in foundry.





#### PUMP SIZES

| MAKE   | BUCCANEER    | REFERENCE    |
|--------|--------------|--------------|
| SERIES | AM (METAL)   | AH-M (METAL) |
|        | HD25AM-B     | 1½/1B-AH-M   |
|        | HD32AM-B     | 2/11⁄2B-AH-M |
|        | HD50AM-C     | 3/2C-AH-M    |
|        | HD50AM-2C    | 3/2CC-AH-M   |
|        | HD80AM-C     | 4/3C-AH-M    |
|        | HD80AM-2C    | 4/3CC-AH-M   |
|        | HD80AM-D     | 4/3D-AH-M    |
|        | HD80AM-2D    |